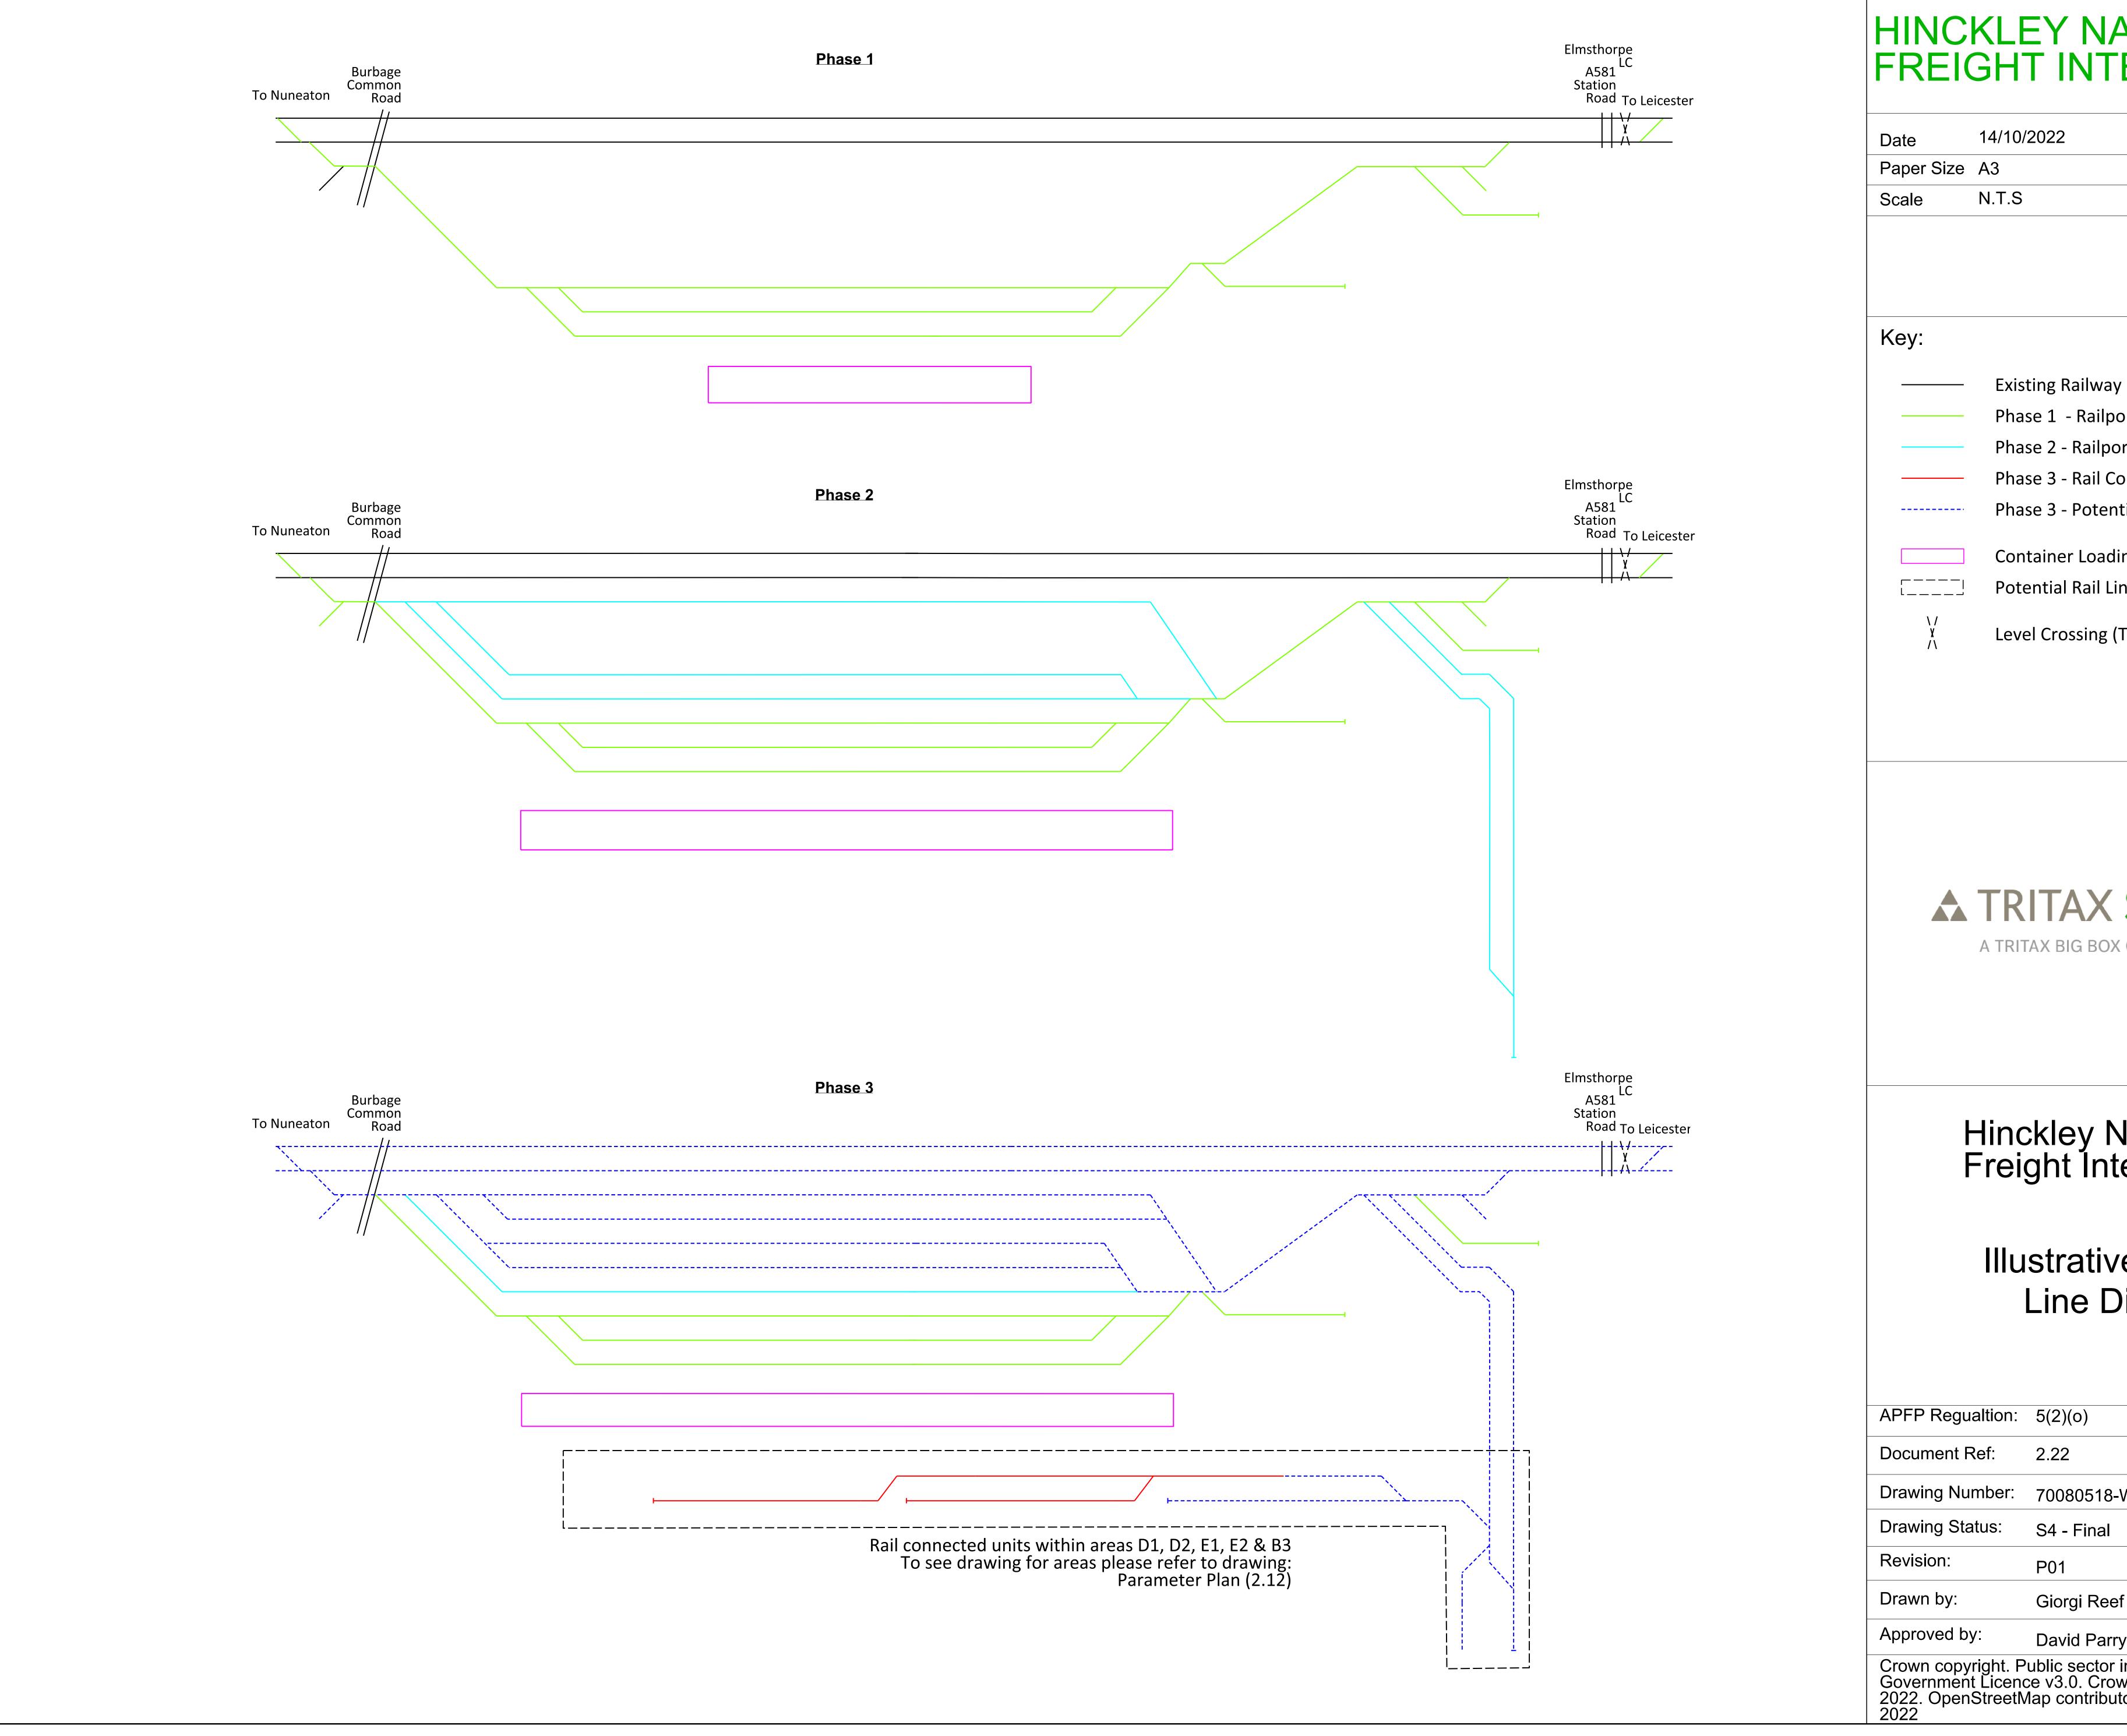

## Hinckley National Rail Freight Interchange

## Illustrative Railport Line Diagram

| APFP Regualtion:                                                                                                           | 5(2)(o)                     |
|----------------------------------------------------------------------------------------------------------------------------|-----------------------------|
| Document Ref:                                                                                                              | 2.22                        |
| Drawing Number:                                                                                                            | 70080518-WSP-DRG-ETR-000200 |
| Drawing Status:                                                                                                            | S4 - Final                  |
| Revision:                                                                                                                  | P01                         |
| Drawn by:                                                                                                                  | Giorgi Reef                 |
| Approved by:                                                                                                               | David Parry                 |
| Crown copyright. Public sector information licensed under Open Government Licence v3.0. Crown copyright and database right |                             |